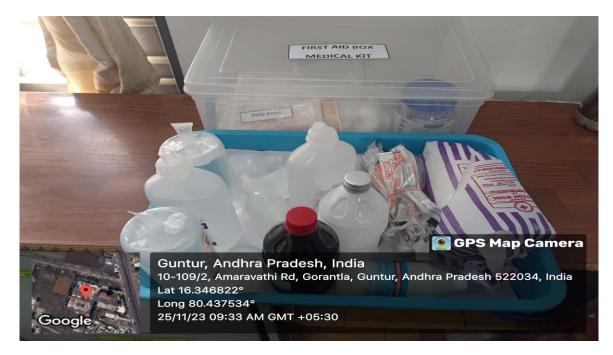

LEGE FOR WOMEN

(Affiliated to Acharya Nagarjuna University, Recognized Under Section 2(f) of UGC Act 1956-New Delhi) **Amaravathi Road, Gorantla, Guntur – 522034 (A.P)** Email: st\_anns\_coll@yahoo.co.in Website: www.stannscollegeforwomen.org **Criterion: IV** 

**Metric -4.1.1** 

### **Precision Medical clinic**



**Room No – 204** 



# **Conducting BP Test**



**Medical Staff conducting BP test** 



#### **ST. ANN'S COLLEGE FOR WOMEN**

Website: www.stannscollegeforwomen.org

(Affiliated to Acharya Nagarjuna University, Recognized Under Section 2(f) of UGC Act 1956-New Delhi) Amaravathi Road, Gorantla, Guntur – 522034 (A.P)

**Criterion: IV** 

**Metric -4.1.1** 

GPS Map Camera



Email: st\_anns\_coll@yahoo.co.in

### **Counselling a student**

# Medical staff testing a student



**College First Aid Box**