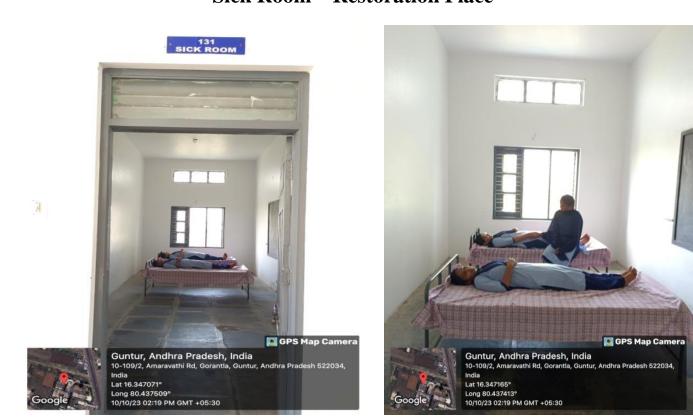

#### **ST. ANN'S COLLEGE FOR WOMEN**

(Affiliated to Acharya Nagarjuna University, Recognized Under Section 2(f) of UGC Act 1956-New Delhi) **Amaravathi Road, Gorantla, Guntur – 522034 (A.P)** Email: st\_anns\_coll@yahoo.co.in Website: www.stannscollegeforwomen.org

**Metric -4.1.1** 

#### **Criterion 4 - Infrastructure and Learning Resources**

#### 4.1 – Physical Facilities

### 4.1.1: Other Facilities: Health Centre

The college provides health care facility to the staff and students by providing First-Aid and other basic facilities as and when required. Sick Room is also available for students.



# Sick Room – Restoration Place

Room No. – 131 - Sick Room with Beds



#### ST. ANN'S COLLEGE FOR WOMEN

(Affiliated to Acharya Nagarjuna University, Recognized Under Section 2(f) of UGC Act 1956-New Delhi) **Amaravathi Road, Gorantla, Guntur – 522034 (A.P)** Email: st\_anns\_coll@yahoo.co.in Website: www.stannscollegeforwomen.org **Criterion: IV** 

**Metric -4.1.1** 

### **Precision Medical clinic**



**Room No – 204** 



# **Conducting BP Test**



**Medical Staff conducting BP test** 



#### **ST. ANN'S COLLEGE FOR WOMEN**

Website: www.stannscollegeforwomen.org

(Affiliated to Acharya Nagarjuna University, Recognized Under Section 2(f) of UGC Act 1956-New Delhi) Amaravathi Road, Gorantla, Guntur – 522034 (A.P)

**Criterion: IV** 

**Metric -4.1.1** 

GPS Map Camera



Email: s