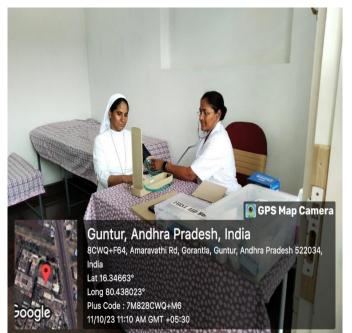

tannscollegeforwomen.org

**Metric -4.1.1** 

#### **Criterion 4 - Infrastructure and Learning Resources**

#### 4.1 – Physical Facilities

### 4.1.1: Other Facilities: Health Centre

The college provides health care facility to the staff and students by providing First-Aid and other basic facilities as and when required. Sick Room is also available for students.



# Sick Room – Restoration Place

Room No. – 131 - Sick Room with Beds



#### ST. ANN'S COLLEGE FOR WOMEN

(Affiliated to Acharya Nagarjuna University, Recognized Under Section 2(f) of UGC Act 1956-New Delhi) **Amaravathi Road, Gorantla, Guntur – 522034 (A.P)** Email: st\_anns\_coll@yahoo.co.in Website: www.stannscollegeforwomen.org **Criterion: IV** 

**Metric -4.1.1** 

### **Precision Medical clinic**



**Room No – 204** 



# **Conducting BP Test**



**Medical Staff conducting BP test** 



#### **ST. ANN'S COLLEGE FOR WOMEN**

Website: www.stannscollegeforwomen.org

(Affiliated to Acharya Nagarjuna University, Recognized Under Section 2(f) of UGC Act 1956-New Delhi) Amaravathi Road, Gorantla, Guntur – 522034 (A.P)

**Criterion: IV** 

**Metric -4.1.1** 

GPS Map Camera



Email: st\_anns\_coll@yahoo.co.in

### **Counselling a student**

# Medical staff testing a student



**College First Aid Box**